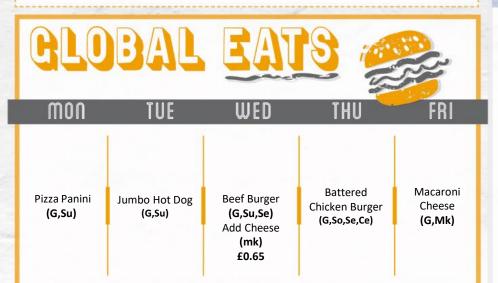

#### \* 71911 & Chip Shop \*

FRI

Battered Fish Fillet (G,F)

Cheese & Onion Patty (G,So,Mk,E)

Sausage(Su)

Chips Garden Peas Baked Beans

PASTA BAR Mon & Wed Tomato and Basil (G) <u>Tue & Thurs</u> Slow Cooked Beef Bolognaise (G) SERVED WITH Home baked Garlic Bread (G,So,Mk) Pesto (Mk) & Cheese (Mk)