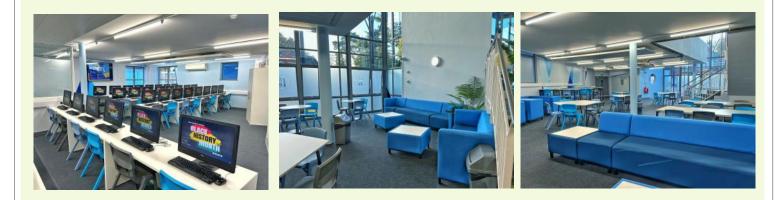

### Hayes Sixth Form Centre Opens

Following the half-term break, and the completion of significant works over the last few weeks, we opened the new Sixth Form Centre for students in Years 12 and 13. This represents a significant investment by the school with the support of governors and trustees and has provided a university style social and study space, replacing former study accommodation in Huts 5 and 6.

Changes within school, and the reconfiguration of our existing accommodation, bring our Sixth Form facilities closer together with students continuing to benefit from their own dedicated Sixth Form Café and Silent Study room in D Block. Students now have access to over 120 dedicated PCs and can work individually or collaboratively, or relax and unwind at break, lunch and between lessons.

The new facility truly reflects the ambition of our Sixth Form community and realises our ambition to provide world-class accommodation to support students' success.

Students are enjoying using the space and we have been impressed by their shared commitment to looking after this space and protecting this investment for future generations of Hayes students.