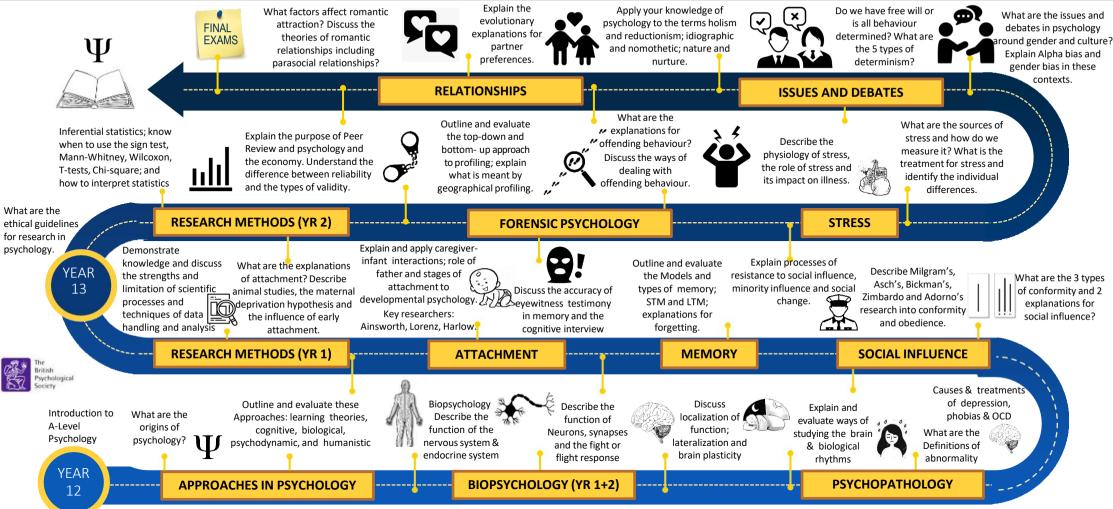

## Developing courageous, intellectual, contemporary psychologists.

AQA A Level Psychology specification

|   | WHAT DO WE RETURN TO ON OUR LEARNING JOURNEY?                          |                                                                  |
|---|------------------------------------------------------------------------|------------------------------------------------------------------|
|   | Concepts/ Ideas                                                        | Skills                                                           |
|   | Approaches And Theories In Psychology (Incl. Key Researchers, Studies) | Applying Psychology To The Real World                            |
|   | Psychology In Context (Application)                                    | Evaluation And Critical Thinking                                 |
|   | Experimental And Non-experimental Research Methods                     | Interpreting Academic Texts                                      |
|   | Scientific And Mathematical Approaches In Psychology                   | Statistical Analysis                                             |
| 1 | Synoptic Connections In Psychology (Evaluation)                        | Extended Reading, Writing And Command Of Specialist Terminology) |